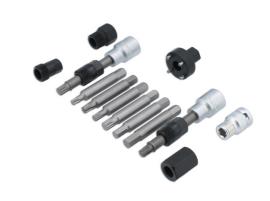

## **Alternator Tool Set 13pc**

A comprehensive range of tools for removing alternator freewheel pulleys on Bosch and Magneti Marelli type alternators.

## **Additional Information**

- Alternator tools, suitable for use on Audi, BMW, Fiat, Ford, Mercedes-Benz, Renault, Seat and Volkswagen.
- Set includes: M10 Spline x 1/2"D, T50 Star\* x 1/2"D for Bosch alternators; Hex 8mm and 10mm; Spline M8 and M10; Star\* T40 and T50.
- 2 adaptors suitable for both Bosch and Magneti Marelli alternators, 1/2"D to Hex adaptor and 2 x pulley connectors.
- Complete with blow mould case for storage.