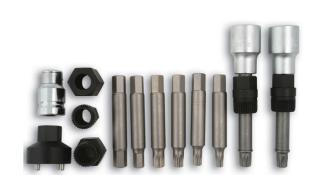

## **Additional Information**

- Alternator tools, suitable for use on Audi, BMW, Fiat, Ford, Mercedes-Benz, Renault, Seat and Volkswagen.
- Set includes: M10 Spline x 1/2"D, T50 Star\* x 1/2"D for Bosch alternators; Hex 8mm and 10mm; Spline M8 and M10; Star\* T40 and T50.
- 2 adaptors suitable for both Bosch and Magneti Marelli alternators, 1/2"D to Hex adaptor and 2 x pulley connectors.
- Complete with blow mould case for storage.