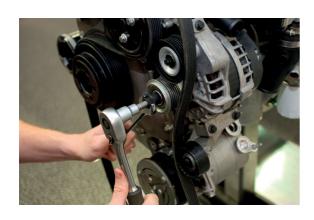

## **Alternator Tool Set 13pc**

A comprehensive range of tools for removing alternator freewheel pulleys on Bosch and Magneti Marelli type alternators.