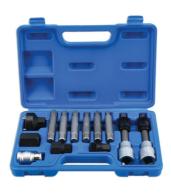

## **Alternator Tool Set 13pc**

A comprehensive range of tools for removing alternator freewheel pulleys on Bosch and Magneti Marelli type alternators.

## **Additional Information**

- Alternator tools, suitable for use on Audi, BMW, Fiat, Ford, Mercedes-Benz, Renault, Seat and Volkswagen.
- Set includes: M10 Spline x 1/2"D, T50 Star\* x 1/2"D for Bosch alternators; Hex 8mm and 10mm; Spline M8 and M10; Star\* T40 and T50.
- 2 adaptors suitable for both Bosch and Magneti Marelli alternators, 1/2"D to Hex adaptor and 2 x pulley connectors.
- Complete with blow mould case for storage.