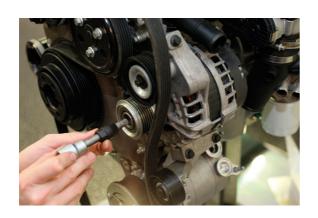

## **Alternator Tool Set 13pc**

A comprehensive range of tools for removing alternator freewheel pulleys on Bosch and Magneti Marelli type alternators.