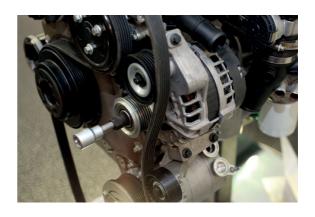

## **Alternator Tool Set 13pc**

A comprehensive range of tools for removing alternator freewheel pulleys on Bosch and Magneti Marelli type alternators.