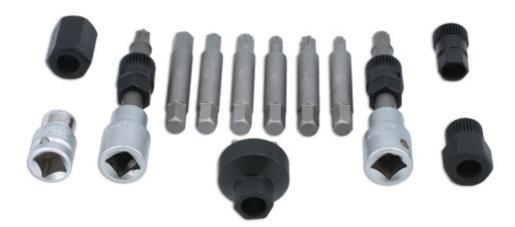

## **Alternator Tool Set 13pc**

A comprehensive range of tools for removing alternator freewheel pulleys on Bosch and Magneti Marelli type alternators.

## **Additional Information**

- Alternator tools, suitable for use on Audi, BMW, Fiat, Ford, Mercedes-Benz, Renault, Seat and Volkswagen.
- Set includes: M10 Spline x 1/2"D, T50 Star\* x 1/2"D for Bosch alternators; Hex 8mm and 10mm; Spline M8 and M10; Star\* T40 and T50.
- 2 adaptors suitable for both Bosch and Magneti Marelli alternators, 1/2"D to Hex adaptor and 2 x pulley connectors.
- Complete with blow mould case for storage.