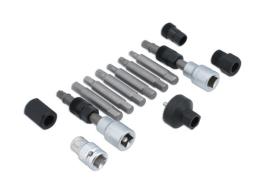

## **Alternator Tool Set 13pc**

A comprehensive range of tools for removing alternator freewheel pulleys on Bosch and Magneti Marelli type alternators.

## **Additional Information**

- Alternator tools, suitable for use on Audi, BMW, Fiat, Ford, Mercedes-Benz, Renault, Seat and Volkswagen.
- Set includes: M10 Spline x 1/2"D, T50 Star\* x 1/2"D for Bosch alternators; Hex 8mm and 10mm; Spline M8 and M10; Star\* T40 and T50.
- 2 adaptors suitable for both Bosch and Magneti Marelli alternators, 1/2"D to Hex adaptor and 2 x pulley connectors.
- Complete with blow mould case for storage.